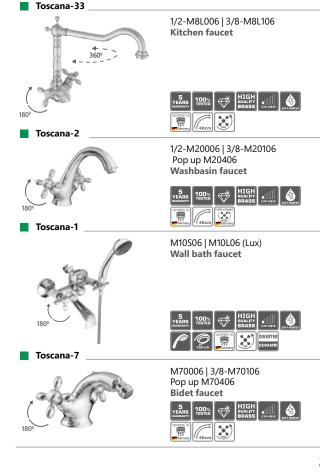

Aero-17

1/2-540034 | 3/8-540134 **Kitchen faucet** Rigid fixing set

1/2-540032 | 3/8-540132 Washbasin faucet with hygienic shower Rigid fixing set

#### Aero-18 1/2-540033 | 3/8-540133 Pop up 540433 Washbasin-bidet faucet innovations. Rigid fixing set 8 35 Aero - 18 won the worlds most coveted design prize GOOD DESIGN 2014 from GOOD the Chicago Athenaeum Museum of Architecture and Design. This award is a world recognized quality for outstanding product design. Aero-10 540030 | 540L30 (Lux) Wall bath faucet Venezia-33 3600 Aero-12 540031 | 540L31 (Lux) Venezia-2 Shower faucet Venezia-1 35 100% TESTED $\Leftrightarrow$ Aero-16 NEW 1/2-540051 | 3/8-540151 Pop up 540451 **Bidet faucet** Venezia-7 8 🚰 🖻 OO% 35 \*Lux type eccentrics art. 636602, page 159. 14

Refined design, which has been in-demand for centuries, is coupled to the newest water saving and regulation

1/2-V8L096 | 3/8-V8L196 Kitchen faucet

| 5<br>YEARS | 100%<br>TESTED | HIGH<br>QUALITY<br>BRASS |              | air+water | EASY CLEAN |
|------------|----------------|--------------------------|--------------|-----------|------------|
|            | ١              | T CONTRACTOR             | NEOPTIAL'S.C | 40cm      | Germany    |

1/2-V20096 | 3/8-V20196 Washbasin faucet

V10S96 | V10L96 (Lux) Wall bath faucet

1/2-V70096 | 3/8-V70196 **Bidet faucet** 

\*Lux type eccentrics art. 636602, page 159.