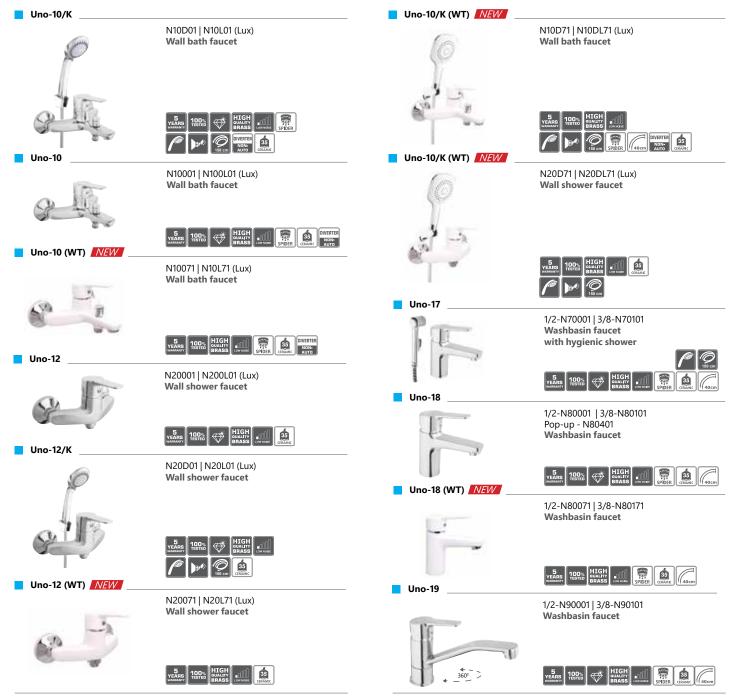

Modesty and elegance have always been popular. Faucets UNO will successfully complement modern interior of your bathroom and kitchen.

**UNO** 