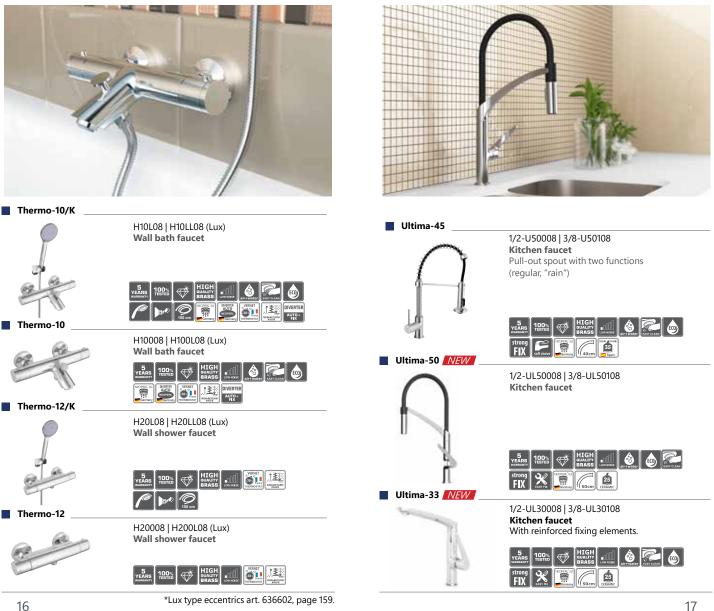

#### **THERMO**

**ULTIMA** 

Dremium

**Comfort.** Guarantee of stable water temperature. Elegant design, thermo elements of high quality VERNET (France).

Safety. Instantaneous hot water shutoff in case of cold water closure prevents from possible burn.

Do you spend much time in the kitchen? Faucet ULTIMA is your irreplaceable assistant, which helps to turn routine into pleasure.