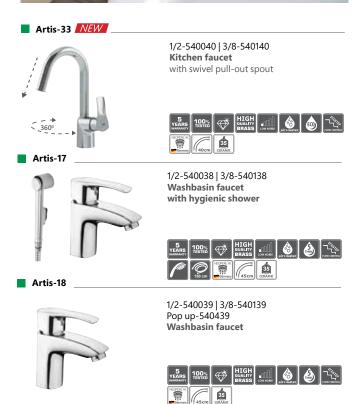

Combining all necessary components of an ideal faucet – beauty, convenience and economy – series ARTIS is a bright

applicant to have pride of place in your house.

ARTIS

Extra

#### ARTIS

Geometrically adjusted lines, which provide lightness and ergonomics – this is how series Static can be defined.

Static-33

**STATIC** 

1/2-A30008 | 3/8-A30108 Kitchen faucet

| 5<br>YEARS  | 100%<br>TESTED | $\bigotimes$  | HIGH<br>OUALITY<br>BRASS | air+water | Row contract |
|-------------|----------------|---------------|--------------------------|-----------|--------------|
| ecorera,"#C | 40cm           | 35<br>CERAMIC |                          |           |              |

Static-20

Static-17

Static-18

1/2-A00008 | 3/8-A00108 Kitchen faucet

1/2-A70008 | 3/8-A70108 Washbasin faucet with hygienic shower

1/2-A80008 | 3/8-A80108 Pop up A80408 Washbasin faucet

Artis-10/K

Artis-12/K