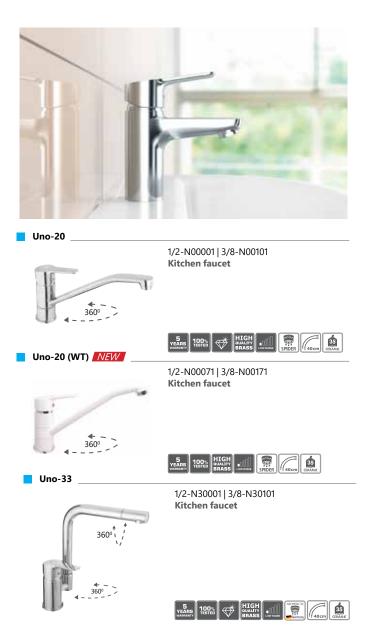

Modesty and elegance have always been popular. Faucets UNO will successfully complement modern interior of your bathroom and kitchen.

**UNO** 