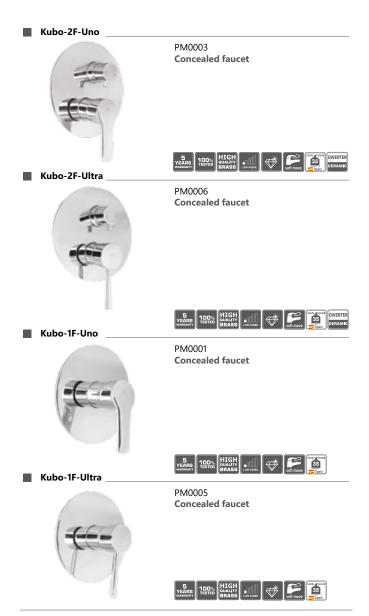

#### **CONCEALED FAUCET**

ADVANTAGES OF THE SEGMENT

- High quality materials
- Ergonomic, convenient and modern design
- All components comply with European standards
- Long life of ceramic cartridges
- Components from leading manufacturers: SEDAL (Spain), FLÜHS (Germany), VERNET (France). Anti-limestone CASCADE<sup>®</sup> SLC aerator by NEOPERL<sup>®</sup>, (Germany)
- 5-year warranty

The construction of concealed faucets is installed into the wall. That is why such faucet does not require much space in your bathroom. The minimum number of external parts do not bind and provide flexibility to the process of bathroom interior arrangement. Delicate, comfortable, reliable.