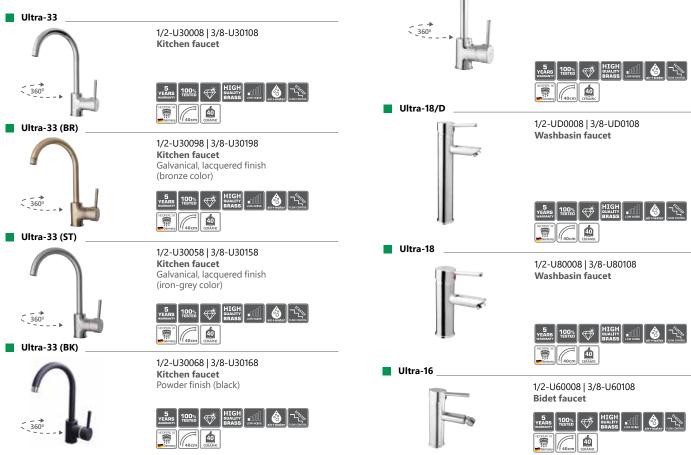

Static-16

Ultra-35

360°

Ultra-37

₹\_360°

1/2-U35008 | 3/8-U35108 Kitchen faucet

HIGH

40

1/2-U70008 | 3/8-U70108 Kitchen faucet

Faucets Ultra successfully stand out from the others due to their simplicity and minimalism of shapes.

Ultra-10

Ultra-12

28

#### **ULTRA**