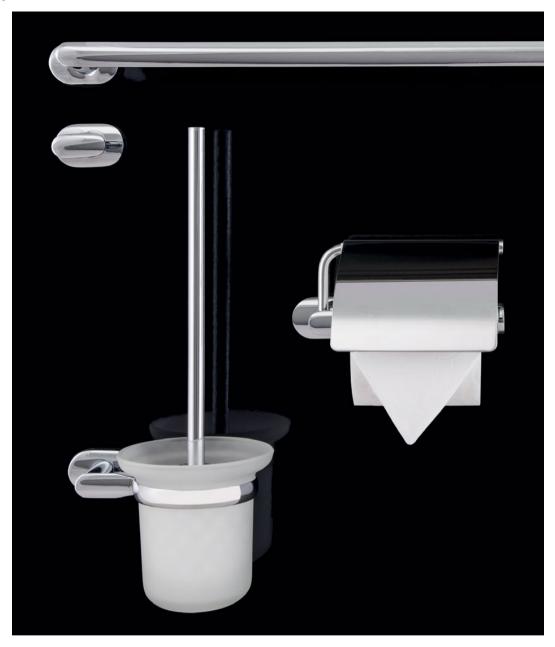

## **ESTE**

### Accessories set ESTE

670117

These accessories are sold not only in sets, but also separately.

Single towel bar Robe hook Toilet paper holder Toilet brush holder