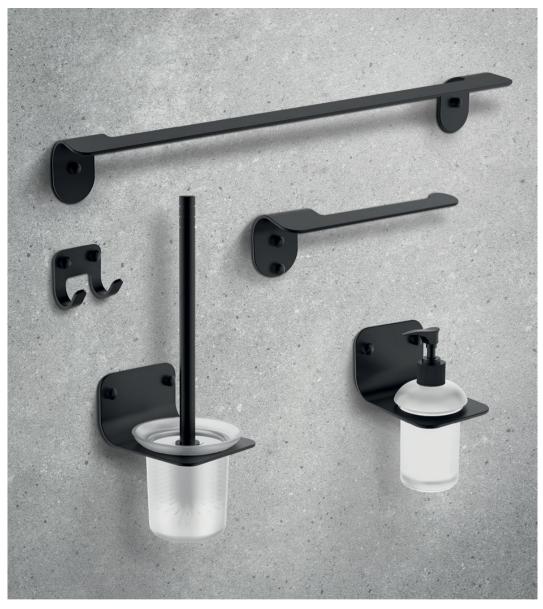

### Accessories set ALTO (BK)

670119

These accessories are sold only in sets.

Set: Single towel bar Robe hook Toilet paper holder Soap dispenser holder Toilet brush holder

### TECHNICAL INFORMATION

| SERIES | WARRANTY | MATERIALS               | COLOUR | COATING       |
|--------|----------|-------------------------|--------|---------------|
| EDELA  | 5 years  | Brass / glass           | Black  | Electrolysis  |
| MINI   | 5 years  | Stainless steel / glass | Black  | Electrolysis  |
| ALTO   | 2 years  | Aluminium / glass       | Black  | Electrolysis  |
| ROTE   | 2 years  | Stainless steel / glass | Chrome | Chrome-plated |
| ESTE   | 5 years  | Brass / glass           | Chrome | Chrome-plated |