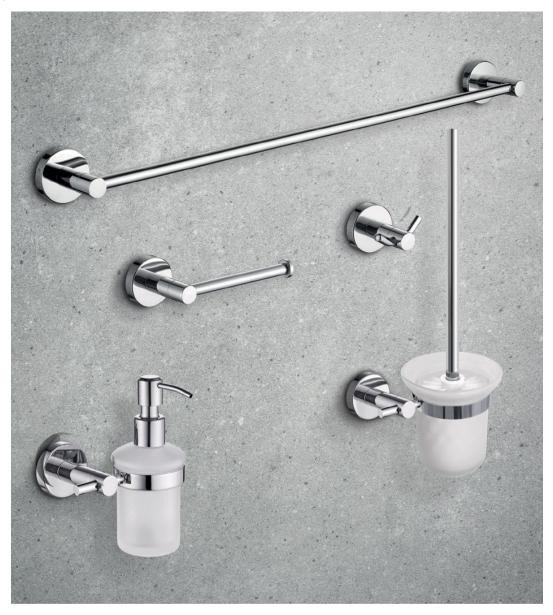

## **ESTE**

### Accessories set ESTE

670117

These accessories are sold not only in sets, but also separately.

Single towel bar Robe hook Toilet paper holder Toilet brush holder