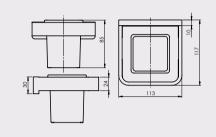

### TECHNICAL INFORMATION

| SERIES | WARRANTY | MATERIALS               | COLOUR | COATING       |
|--------|----------|-------------------------|--------|---------------|
| EDELA  | 5 years  | Brass / glass           | Black  | Electrolysis  |
| MINI   | 5 years  | Stainless steel / glass | Black  | Electrolysis  |
| ALTO   | 2 years  | Aluminium / glass       | Black  | Electrolysis  |
| ROTE   | 2 years  | Stainless steel / glass | Chrome | Chrome-plated |
| ESTE   | 5 years  | Brass / glass           | Chrome | Chrome-plated |