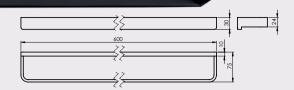

### TECHNICAL INFORMATION

| SERIES | WARRANTY | MATERIALS               | COLOUR | COATING       |
|--------|----------|-------------------------|--------|---------------|
| EDELA  | 5 years  | Brass / glass           | Black  | Electrolysis  |
| MINI   | 5 years  | Stainless steel / glass | Black  | Electrolysis  |
| ALTO   | 2 years  | Aluminium / glass       | Black  | Electrolysis  |
| ROTE   | 2 years  | Stainless steel / glass | Chrome | Chrome-plated |
| ESTE   | 5 years  | Brass / glass           | Chrome | Chrome-plated |