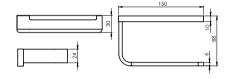

### TECHNICAL INFORMATION

| SERIES | WARRANTY | MATERIALS               | COLOUR | COATING       |
|--------|----------|-------------------------|--------|---------------|
| EDELA  | 5 years  | Brass / glass           | Black  | Electrolysis  |
| MINI   | 5 years  | Stainless steel / glass | Black  | Electrolysis  |
| ALTO   | 2 years  | Aluminium / glass       | Black  | Electrolysis  |
| ROTE   | 2 years  | Stainless steel / glass | Chrome | Chrome-plated |
| ESTE   | 5 years  | Brass / glass           | Chrome | Chrome-plated |