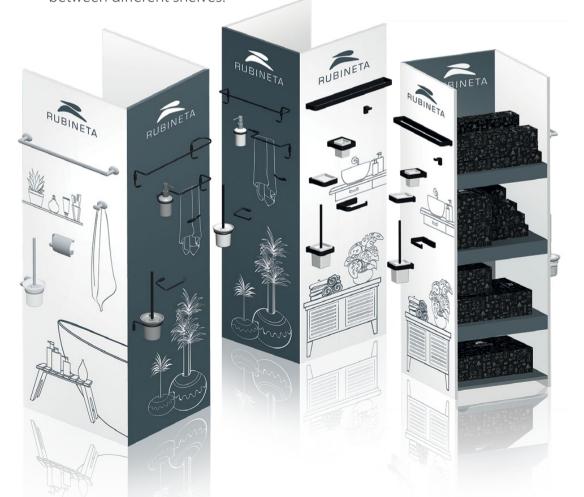

### **STANDS**

Functional bathroom accessory stands for your convenience:

 Convenient display of accessories – you will find everything on one stand;

• Saving time – all accessories will be in one place, no need to search between different shelves.