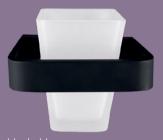

Tumbler holder EDELA (BK) 670104

Toilet paper holder EDELA (BK) 670102

Soap dish holder EDELA (BK) 670103

Toilet brush holder EDELA (BK) 670105

\*Toilet brush is not included in the set EDELA (BK) (670115). It is sold only separately.