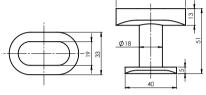

Tumbler holder EDELA (BK) 670104

Toilet paper holder EDELA (BK) 670102

Soap dish holder EDELA (BK) 670103

Toilet brush holder EDELA (BK) 670105

\*Toilet brush is not included in the set EDELA (BK) (670115). It is sold only separately.