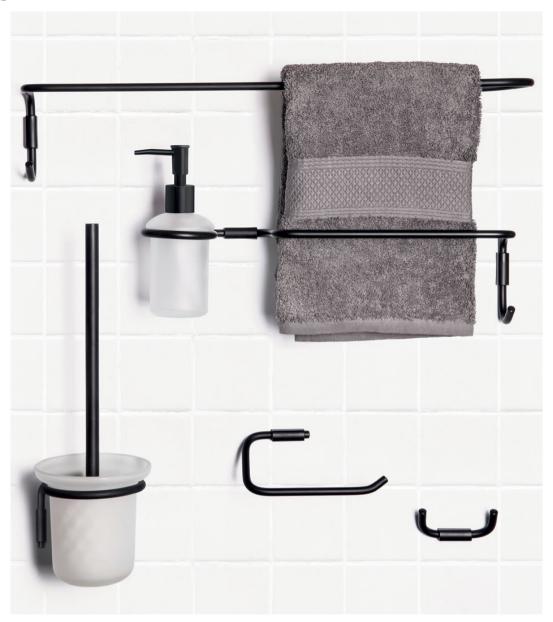

## MINI (BK)

#### Accessories set MINI (BK)

670116

These accessories are sold not only in sets, but also separately.

Set: Single towel bar Robe hook Towel ring with soap dispenser Toilet paper holder Toilet brush holder