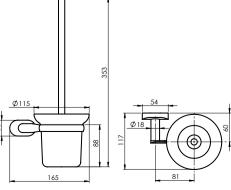

## MINI (BK)

#### Accessories set MINI (BK)

670116

These accessories are sold not only in sets, but also separately.

Set: Single towel bar Robe hook Towel ring with soap dispenser Toilet paper holder Toilet brush holder