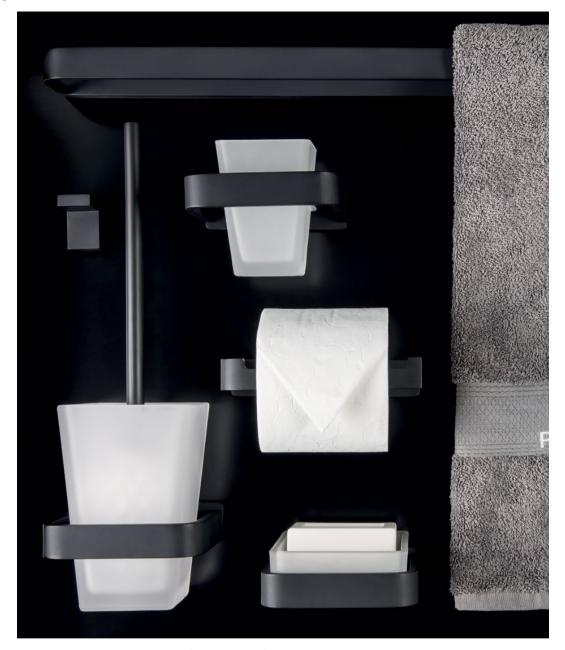

#### Set:

Single towel bar Robe hook Tumbler holder Toilet paper holder Soap dish holder

\*Toilet brush is not included in the set EDELA (BK) (670115). It is sold only separately.

Robe hook EDELA (BK) 670100

Tumbler holder EDELA (BK) 670104

Toilet paper holder EDELA (BK) 670102

Soap dish holder EDELA (BK) 670103

Toilet brush holder EDELA (BK) 670105

\*Toilet brush is not included in the set EDELA (BK) (670115). It is sold only separately.

### **STANDS**

Functional bathroom accessory stands for your convenience:

 Convenient display of accessories – you will find everything on one stand;

• Saving time – all accessories will be in one place, no need to search between different shelves.