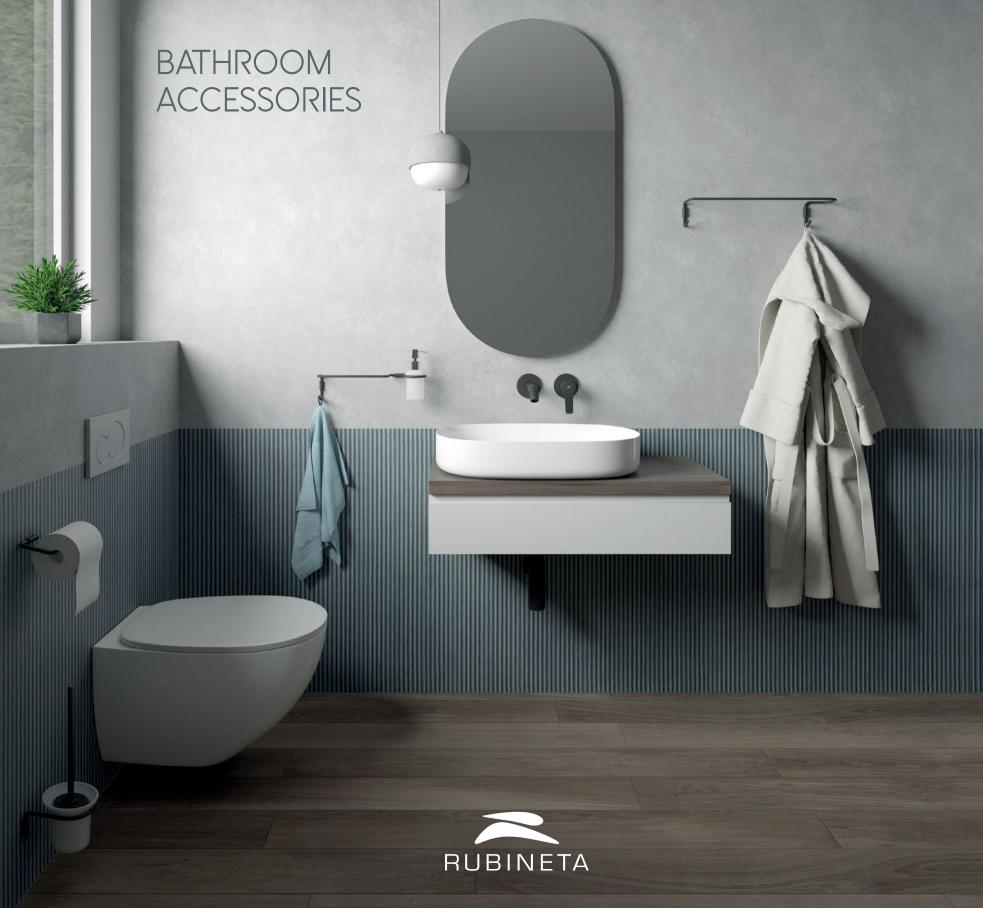

Bathroom accessories are an integral part of this space. They are important finishing design accents that will turn your bathroom into a stylish oasis.

We are pleased to present five different series in design and two-colour options: black and chrome. Chrome-plated accessories will easily blend in with any interior, giving the sensation of lightness and timeless style. Meanwhile, black accessories are already becoming a modern classic. If you think that your bathroom lacks that ultimate accent – black accessories will perfectly enliven the interior of your bathroom.

### WE WILL TAKE CARE OF YOUR BATHROOM ACCENTS!

Our bathroom accessories are stylish, easy to adapt to any bathroom interior, and made of quality materials.

It is possible to buy the whole series of accessories or one/several of the needed items (applies to 3 series). The accessory sets are created taking in mind our customers' needs: not only it will decorate a bathroom, but it will also perform their direct function perfectly.