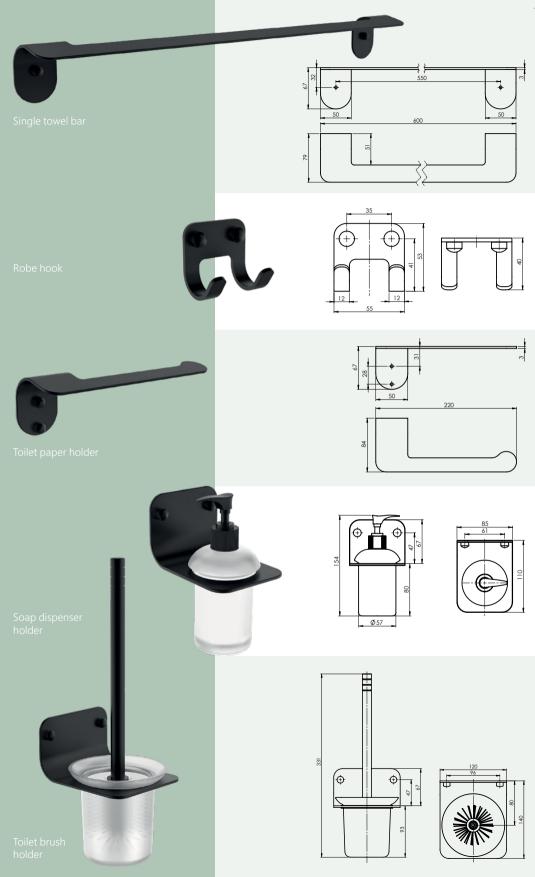

#### Set:

Single towel bar Robe hook Tumbler holder Toilet paper holder Soap dish holder

\*Toilet brush is not included in the set EDELA (BK) (670115). It is sold only separately.

Robe hook EDELA (BK) 670100

Tumbler holder EDELA (BK) 670104

Toilet paper holder EDELA (BK) 670102

Soap dish holder EDELA (BK) 670103

Toilet brush holder EDELA (BK) 670105

\*Toilet brush is not included in the set EDELA (BK) (670115). It is sold only separately.

### TECHNICAL INFORMATION

| SERIES | WARRANTY | MATERIALS               | COLOUR | COATING       |
|--------|----------|-------------------------|--------|---------------|
| EDELA  | 5 years  | Brass / glass           | Black  | Electrolysis  |
| MINI   | 5 years  | Stainless steel / glass | Black  | Electrolysis  |
| ALTO   | 2 years  | Aluminium / glass       | Black  | Electrolysis  |
| ROTE   | 2 years  | Stainless steel / glass | Chrome | Chrome-plated |
| ESTE   | 5 years  | Brass / glass           | Chrome | Chrome-plated |