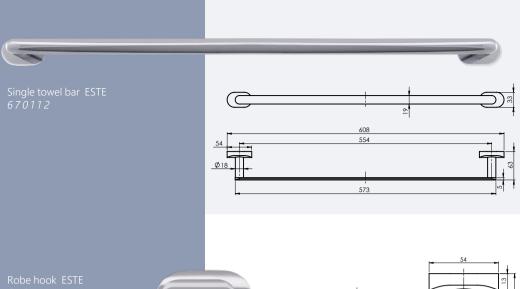

## **ESTE**

### Accessories set ESTE

670117

These accessories are sold not only in sets, but also separately.

Single towel bar Robe hook Toilet paper holder Toilet brush holder