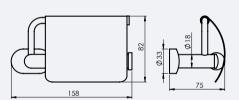

Tumbler holder EDELA (BK) 670104

Toilet paper holder EDELA (BK) 670102

Soap dish holder EDELA (BK) 670103

Toilet brush holder EDELA (BK) 670105

\*Toilet brush is not included in the set EDELA (BK) (670115). It is sold only separately.