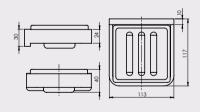

Tumbler holder EDELA (BK) 670104

Toilet paper holder EDELA (BK) 670102

Soap dish holder EDELA (BK) 670103

Toilet brush holder EDELA (BK) 670105

\*Toilet brush is not included in the set EDELA (BK) (670115). It is sold only separately.