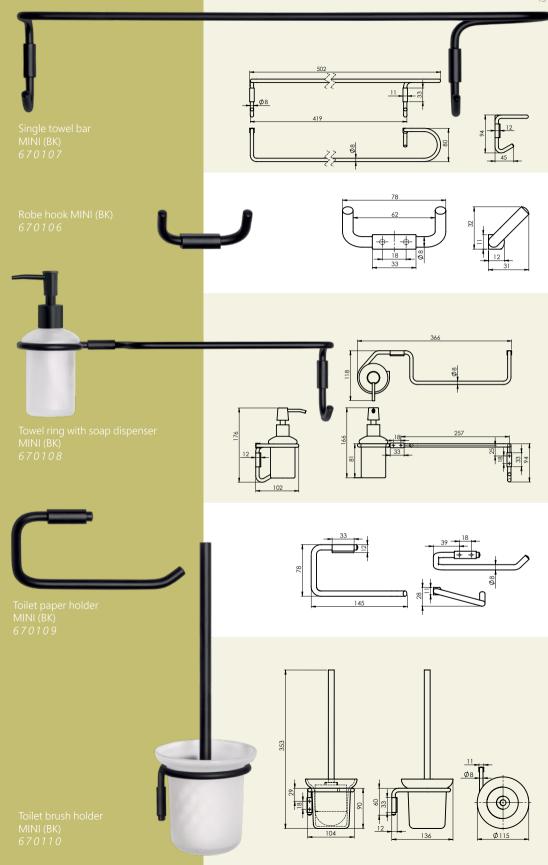

## MINI (BK)

#### Accessories set MINI (BK)

670116

These accessories are sold not only in sets, but also separately.

Set: Single towel bar Robe hook Towel ring with soap dispenser Toilet paper holder Toilet brush holder