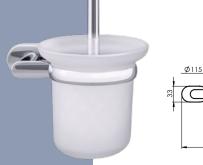

Tumbler holder EDELA (BK) 670104

Toilet paper holder EDELA (BK) 670102

Soap dish holder EDELA (BK) 670103

Toilet brush holder EDELA (BK) 670105

\*Toilet brush is not included in the set EDELA (BK) (670115). It is sold only separately.