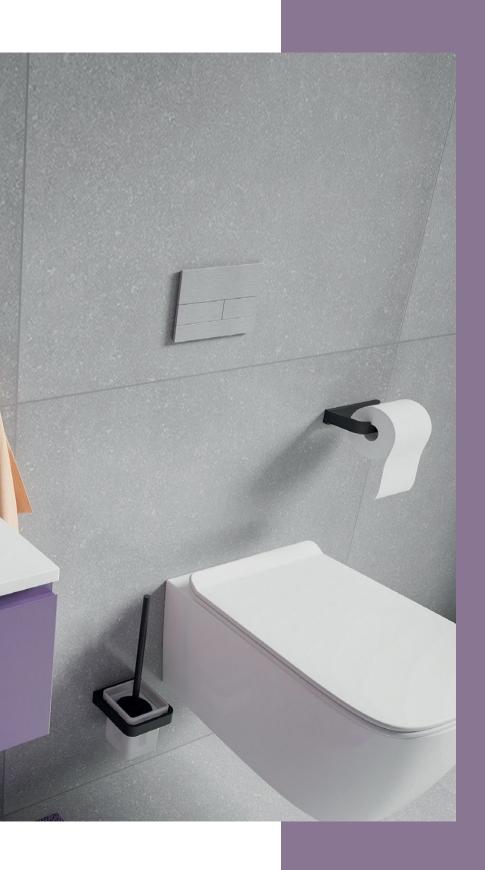

Bathroom accessories are an integral part of this space. They are important finishing design accents that will turn your bathroom into a stylish oasis.

We are pleased to present five different series in design and two-colour options: black and chrome. Chrome-plated accessories will easily blend in with any interior, giving the sensation of lightness and timeless style. Meanwhile, black accessories are already becoming a modern classic. If you think that your bathroom lacks that ultimate accent – black accessories will perfectly enliven the interior of your bathroom.

### WE WILL TAKE CARE OF YOUR BATHROOM ACCENTS!

Our bathroom accessories are stylish, easy to adapt to any bathroom interior, and made of quality materials.

It is possible to buy the whole series of accessories or one/several of the needed items (applies to 3 series). The accessory sets are created taking in mind our customers' needs: not only it will decorate a bathroom, but it will also perform their direct function perfectly.

#### Set:

Single towel bar Robe hook Tumbler holder Toilet paper holder Soap dish holder

\*Toilet brush is not included in the set EDELA (BK) (670115). It is sold only separately.

Robe hook EDELA (BK) 670100

Tumbler holder EDELA (BK) 670104

Toilet paper holder EDELA (BK) 670102

Soap dish holder EDELA (BK) 670103

Toilet brush holder EDELA (BK) 670105

\*Toilet brush is not included in the set EDELA (BK) (670115). It is sold only separately.