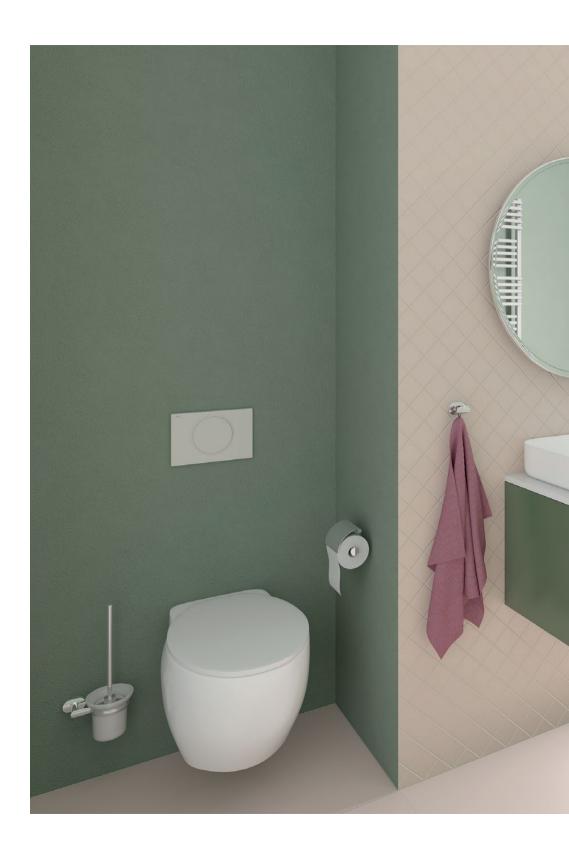

Bathroom accessories are an integral part of this space. They are important finishing design accents that will turn your bathroom into a stylish oasis.

We are pleased to present five different series in design and two-colour options: black and chrome. Chrome-plated accessories will easily blend in with any interior, giving the sensation of lightness and timeless style. Meanwhile, black accessories are already becoming a modern classic. If you think that your bathroom lacks that ultimate accent – black accessories will perfectly enliven the interior of your bathroom.

### WE WILL TAKE CARE OF YOUR BATHROOM ACCENTS!

Our bathroom accessories are stylish, easy to adapt to any bathroom interior, and made of quality materials.

It is possible to buy the whole series of accessories or one/several of the needed items (applies to 3 series). The accessory sets are created taking in mind our customers' needs: not only it will decorate a bathroom, but it will also perform their direct function perfectly.