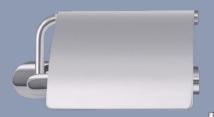

#### Set:

Single towel bar Robe hook Tumbler holder Toilet paper holder Soap dish holder

\*Toilet brush is not included in the set EDELA (BK) (670115). It is sold only separately.

Robe hook EDELA (BK) 670100