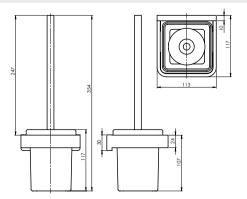

Tumbler holder EDELA (BK) 670104

Toilet paper holder EDELA (BK) 670102

Soap dish holder EDELA (BK) 670103

Toilet brush holder EDELA (BK) 670105

\*Toilet brush is not included in the set EDELA (BK) (670115). It is sold only separately.