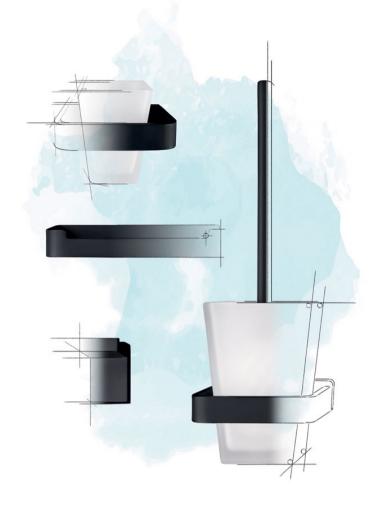

#### **HIGH-QUALITY MATERIALS**

- The black series are made of high-quality materials (more information on page 18). Using electrolysis for products' coating makes surfaces very durable and resistant to scratches and corrosion.
- Chrome-plated bathroom accessories are made of high-quality stainless steel, brass, and glass. Reliable coating does not lose its lustre.